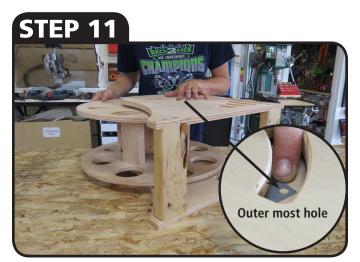

STEP 8

THEN ATTACH WITH MINI POWERHEAD SCREWS

ROLL WHEEL INTO OUTER PANEL AND ALGIN WITH CENTER HOLES

SECURE ROLLER BEARING WITH MINI POWERHEAD SCREWS, FLIP SUPER REEL TO OTHER SIDE, AND REPEAT STEP 11