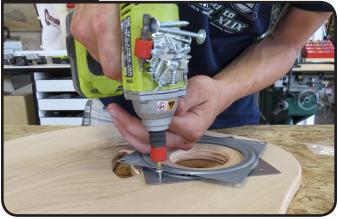

STEP 8

THEN ATTACH WITH MINI POWERHEAD SCREWS

ROLL WHEEL INTO OUTER PANEL AND ALGIN WITH CENTER HOLES

SECURE ROLLER BEARING WITH MINI POWERHEAD SCREWS, FLIP SUPER REEL TO OTHER SIDE, AND REPEAT STEP 11