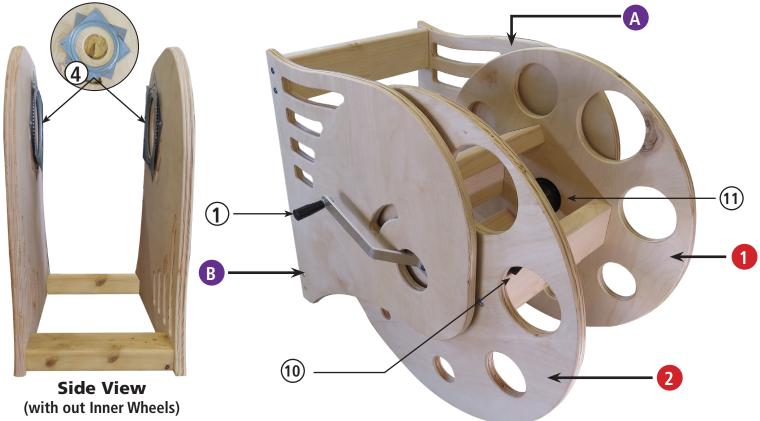

# Super Reel Instructions 2x4 is not included

| Description             | Dimensions | Quantity |
|-------------------------|------------|----------|
| 1 Inner Wheel           | 21"x 23"   | 1        |
| 2 Inner Wheel           | 21"x 23"   | 1        |
| A Outer Panel           | 23¼" Round | 1        |
| B Outer Panel           | 23¼" Round | 1        |
| Hardware Kit            |            | Quantity |
| 1 Handle                |            | 1        |
| 2 1⁄4″-20x¾″Bolt        |            | 2        |
| 3 Allen Key             |            | 1        |
| (4) Roller Bearings     |            | 2        |
| 5 Mini Powerhead Screws |            | 17       |
| 6 2" Wood Screws        |            | 18       |
| 3" Wood Screws          |            | 6        |
| 8 Phillips Drive        |            | 1        |
| 9 #2 Square Drive       |            | 1        |
| 10 10" Fastwrap         |            | 1        |
| 1 Vacuum Swivel Cuff    |            | 1        |