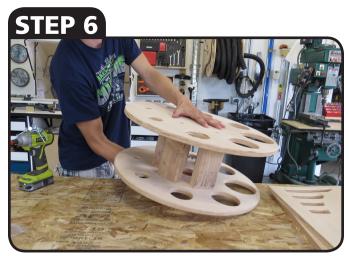

PLACE ONE HAND ON TOP AND ON THE UNDER SIDE OF THE INNER WHEELS. CAREFULLY FLIP TO THE OTHER SIDE AND REPEAT STEP 5

### **SUPER REEL INSTRUCTIONS**

ON THE INSIDE OF BOTH OUTER PANEL A & B ALIGN ROLLER BEARINGS ON PREDRILLED HOLES

PLACE REMAINING 2x4s INTO POCKETS AND SCREW 2" SCREWS INTO PREDRILLED HOLES

FLIP THE SUPER REEL ON ITS SIDE AND ALIGN EACH CORNER OF ROLLER BEARING WITH PREDRILLED HOLES