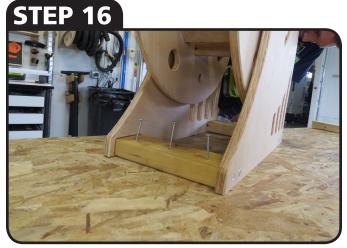

**MOUNT THE SUPER REEL TO WALL** 

LOCATE THE LARGE SPACE BETWEEN THE 2x4s AND ATTACH 10" FASTWRAP ON THE HANDLE SIDE

PREDRILL THE 3" SCREWS BEFORE MOUNTING TO WALL

ATTACH VACUUM TO OUTSIDE OF THE SUPER REEL AND ATTACH HOSE TO INSIDE. SECURE HOSE WITH FASTWRAP AND REWIND YOUR HOSE!