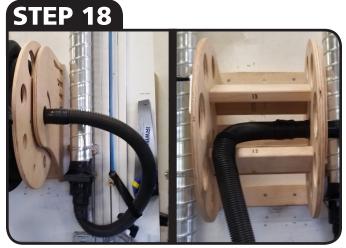

**MOUNT THE SUPER REEL TO WALL** 

LOCATE THE LARGE SPACE BETWEEN THE 2x4s AND ATTACH 10" FASTWRAP ON THE HANDLE SIDE

PREDRILL THE 3" SCREWS BEFORE MOUNTING TO WALL

ATTACH VACUUM TO OUTSIDE OF THE SUPER REEL AND ATTACH HOSE TO INSIDE. SECURE HOSE WITH FASTWRAP AND REWIND YOUR HOSE!