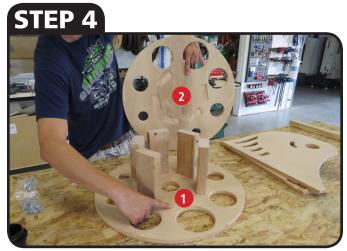

STEP 2

**DETERMINE YOUR 2x4s LENGTH** \*Note: For every 10' of hose add 3" to your 2x4s • (5)2x4s will be the same size and (2) will be 2" longer for attaching the outer panels

TAKE INNER WHEEL 2, ALIGN WITH 2x4s, AND FIT INTO PLACE

PLACE ONE HAND ON TOP AND ON THE UNDER SIDE OF THE INNER WHEELS. CAREFULLY FLIP TO THE OTHER SIDE AND REPEAT STEP 5