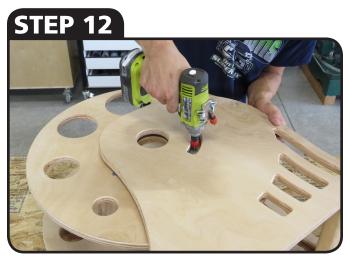

STEP 8

THEN ATTACH WITH MINI POWERHEAD SCREWS

ROLL WHEEL INTO OUTER PANEL AND ALGIN WITH CENTER HOLES

SECURE ROLLER BEARING WITH MINI POWERHEAD SCREWS, FLIP SUPER REEL TO OTHER SIDE, AND REPEAT STEP 11