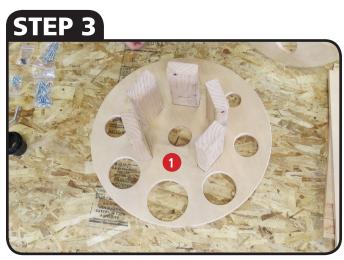

STEP 2

**DETERMINE YOUR 2x4s LENGTH** \*Note: For every 10' of hose add 3" to your 2x4s • (5)2x4s will be the same size and (2) will be 2" longer for attaching the outer panels

TAKE INNER WHEEL 2, ALIGN WITH 2x4s, AND FIT INTO PLACE