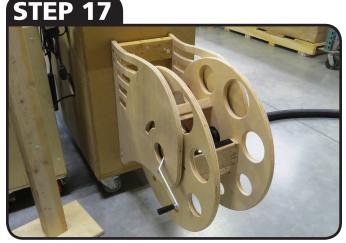

**MOUNT THE SUPER REEL TO WALL** 

LOCATE THE LARGE SPACE BETWEEN THE 2x4s AND ATTACH 10" FASTWRAP ON THE HANDLE SIDE

PREDRILL THE 3" SCREWS BEFORE MOUNTING TO WALL

ATTACH VACUUM TO OUTSIDE OF THE SUPER REEL AND ATTACH HOSE TO INSIDE. SECURE HOSE WITH FASTWRAP AND REWIND YOUR HOSE!