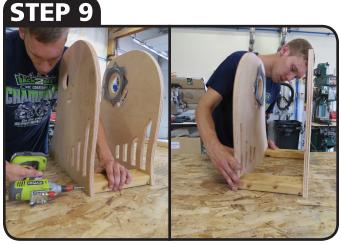

PLACE ONE HAND ON TOP AND ON THE UNDER SIDE OF THE INNER WHEELS. CAREFULLY FLIP TO THE OTHER SIDE AND REPEAT STEP 5

### **SUPER REEL INSTRUCTIONS**

ON THE INSIDE OF BOTH OUTER PANEL A & B ALIGN ROLLER BEARINGS ON PREDRILLED HOLES

PLACE REMAINING 2x4s INTO POCKETS AND SCREW 2" SCREWS INTO PREDRILLED HOLES

FLIP THE SUPER REEL ON ITS SIDE AND ALIGN EACH CORNER OF ROLLER BEARING WITH PREDRILLED HOLES