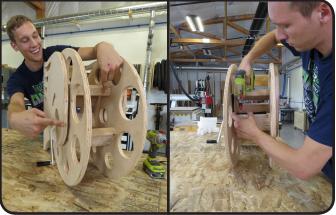

PLACE ONE HAND ON TOP AND ON THE UNDER SIDE OF THE INNER WHEELS. CAREFULLY FLIP TO THE OTHER SIDE AND REPEAT STEP 5

### **SUPER REEL INSTRUCTIONS**

ON THE INSIDE OF BOTH OUTER PANEL A & B ALIGN ROLLER BEARINGS ON PREDRILLED HOLES

PLACE REMAINING 2x4s INTO POCKETS AND SCREW 2" SCREWS INTO PREDRILLED HOLES

FLIP THE SUPER REEL ON ITS SIDE AND ALIGN EACH CORNER OF ROLLER BEARING WITH PREDRILLED HOLES