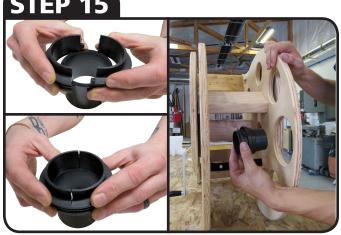

#### STEP 13

ALIGN HANDLE WITH THE PREDRILLED HOLES AND SECURE WITH 1/4"-20x3/4"BOLTS

ASSEMBLE AND PLACE THE VACUUM SWIVEL CUFF INTO HOLE OPPOSITE THE HANDLE \*Note: Longer side of the swivel cuff facing out.