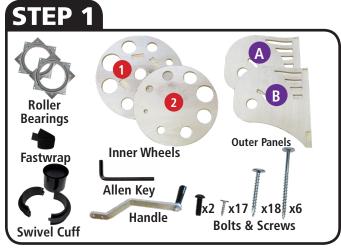

### **SUPER REEL INSTRUCTIONS**

UNPACK BOX AND LAY OUT PARTS

AFTER 2x4s ARE CUT TO SIZE PLACE INTO POCKETS ON INNER WHEEL

FIND THE 5 PREDRILLED HOLES AND DRILL 2" WOOD SCREWS INTO 2x4s

\*Note: There will be 4 other predrilled holes closer to the middle of the inner wheels. Leave them! They are for a different step.

STEP 2

**DETERMINE YOUR 2x4s LENGTH** \*Note: For every 10' of hose add 3" to your 2x4s • (5)2x4s will be the same size and (2) will be 2" longer for attaching the outer panels

TAKE INNER WHEEL 2, ALIGN WITH 2x4s, AND FIT INTO PLACE

# Super Reel Instructions 2x4 is not included

| Description             | Dimensions | Quantity |
|-------------------------|------------|----------|
| 1 Inner Wheel           | 21"x 23"   | 1        |
| 2 Inner Wheel           | 21"x 23"   | 1        |
| A Outer Panel           | 23¼" Round | 1        |
| B Outer Panel           | 23¼" Round | 1        |
| Hardware Kit            |            | Quantity |
| 1 Handle                |            | 1        |
| 2 1⁄4″-20x¾″Bolt        |            | 2        |
| 3 Allen Key             |            | 1        |
| (4) Roller Bearings     |            | 2        |
| 5 Mini Powerhead Screws |            | 17       |
| 6 2" Wood Screws        |            | 18       |
| 3" Wood Screws          |            | 6        |
| 8 Phillips Drive        |            | 1        |
| 9 #2 Square Drive       |            | 1        |
| 10 10" Fastwrap         |            | 1        |
| 1 Vacuum Swivel Cuff    |            | 1        |