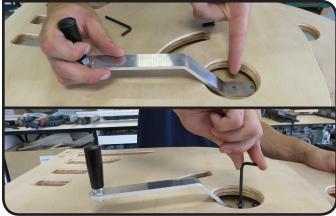

#### STEP 13

ALIGN HANDLE WITH THE PREDRILLED HOLES AND SECURE WITH 1/4"-20x3/4"BOLTS

ASSEMBLE AND PLACE THE VACUUM SWIVEL CUFF INTO HOLE OPPOSITE THE HANDLE \*Note: Longer side of the swivel cuff facing out.