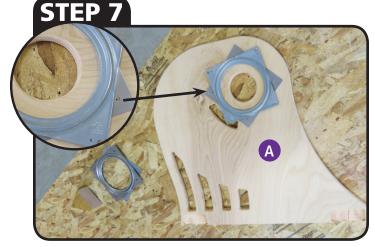

### **SUPER REEL INSTRUCTIONS**

ON THE INSIDE OF BOTH OUTER PANEL A & B ALIGN ROLLER BEARINGS ON PREDRILLED HOLES

PLACE REMAINING 2x4s INTO POCKETS AND SCREW 2" SCREWS INTO PREDRILLED HOLES

FLIP THE SUPER REEL ON ITS SIDE AND ALIGN EACH CORNER OF ROLLER BEARING WITH PREDRILLED HOLES

STEP 8

THEN ATTACH WITH MINI POWERHEAD SCREWS

ROLL WHEEL INTO OUTER PANEL AND ALGIN WITH CENTER HOLES

SECURE ROLLER BEARING WITH MINI POWERHEAD SCREWS, FLIP SUPER REEL TO OTHER SIDE, AND REPEAT STEP 11