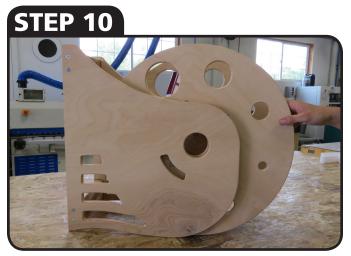

### **SUPER REEL INSTRUCTIONS**

ON THE INSIDE OF BOTH OUTER PANEL A & B ALIGN ROLLER BEARINGS ON PREDRILLED HOLES

PLACE REMAINING 2x4s INTO POCKETS AND SCREW 2" SCREWS INTO PREDRILLED HOLES

FLIP THE SUPER REEL ON ITS SIDE AND ALIGN EACH CORNER OF ROLLER BEARING WITH PREDRILLED HOLES