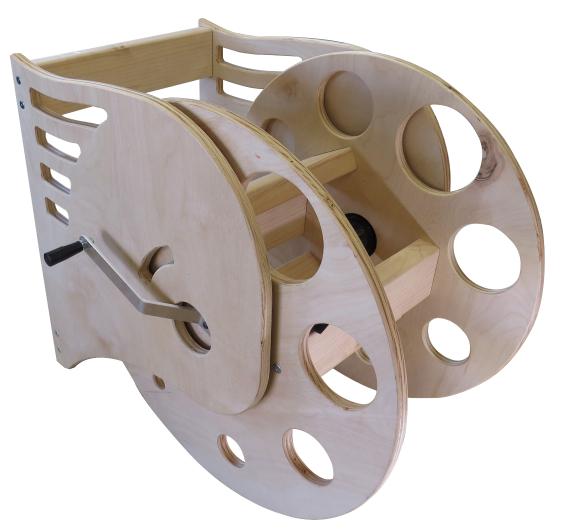

### **SUPER REEL INSTRUCTIONS**

UNPACK BOX AND LAY OUT PARTS

AFTER 2x4s ARE CUT TO SIZE PLACE INTO POCKETS ON INNER WHEEL

FIND THE 5 PREDRILLED HOLES AND DRILL 2" WOOD SCREWS INTO 2x4s

\*Note: There will be 4 other predrilled holes closer to the middle of the inner wheels. Leave them! They are for a different step.