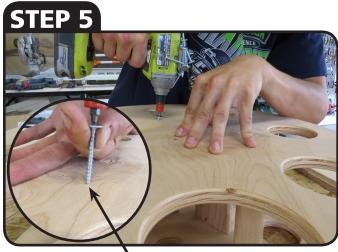

### **SUPER REEL INSTRUCTIONS**

UNPACK BOX AND LAY OUT PARTS

AFTER 2x4s ARE CUT TO SIZE PLACE INTO POCKETS ON INNER WHEEL

FIND THE 5 PREDRILLED HOLES AND DRILL 2" WOOD SCREWS INTO 2x4s

\*Note: There will be 4 other predrilled holes closer to the middle of the inner wheels. Leave them! They are for a different step.

### **SUPER REEL INSTRUCTIONS**

ON THE INSIDE OF BOTH OUTER PANEL A & B ALIGN ROLLER BEARINGS ON PREDRILLED HOLES

PLACE REMAINING 2x4s INTO POCKETS AND SCREW 2" SCREWS INTO PREDRILLED HOLES

FLIP THE SUPER REEL ON ITS SIDE AND ALIGN EACH CORNER OF ROLLER BEARING WITH PREDRILLED HOLES